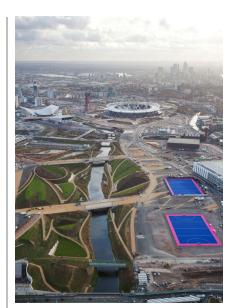

2012's beating heart.

For many, the most impressive of new Olympic venues is the magnificent Velodrome; shaped like a giant Pringle crisp, it's a stunning architectural and environmental feat. And don't forget the ruby red 115-metre-high Orbit sculpture, designed by the Turner Prize-winning artist Anish Kapoor PAGE 52. The helter skelter-style, looping lattice of tubular steel incorporates the five Olympic rings and – standing 22 metres taller than New York's Statue of Liberty – will offer visitors unrivalled views of London's incredible skyline.

The Orbit should be finished by May, so be sure to head down and see what all the fuss is about in person. Visitors can already access large parts of the Olympic Park, which with construction over, is being filled with 2,000 trees and 300,000



Aerial view of the Olympic Park

wetland plants. The Greenway path boasts impressive views over the park, while the View Tube, also reached by Hackney Wick or Pudding Mill stations, offers a brief history of the London 2012 Games, as well as interactive maps and photos of all the construction phases.

Visiting the Olympic Park cannot be easier following a complete redevelopment of Stratford Regional and International Rail and Tube, including the construction of the new Westfield – the largest urban shopping centre in Europe. During the Games, a special Javelin train service will shuttle 25,000 spectators an hour between King's Cross and Stratford, making the Olympic Park reachable in just seven minutes from Central London.



Stella McCartney designed Team GB's kit

Of course, not all th