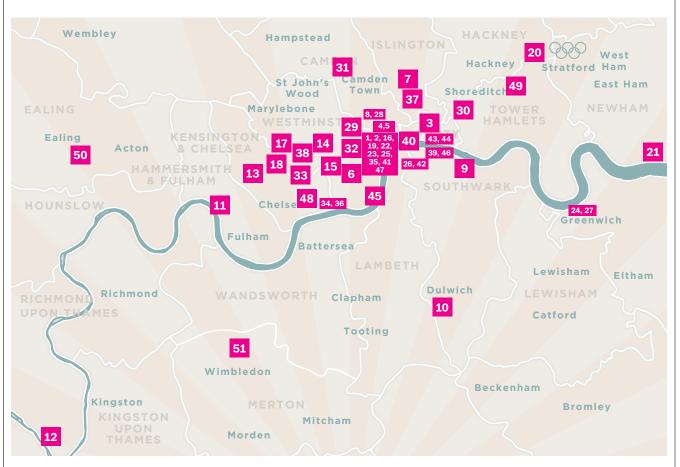

# JULY 2012

Before the biggest show on earth gets started at London 2012 we have music festivals galore in Hyde Park, plus The Proms, Titian and Rhod Gilbert.

The Olympic Stadium at London's Olympic Park